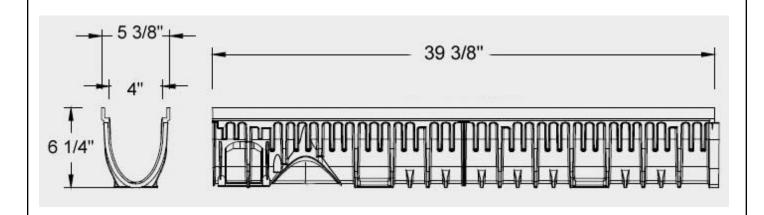

Number Series CPS100
Trench Drain Chann

Trench Drain Channel
Pro Plus 100

100-C Flat

## **Specification**

JOSAM 100 SERIES SMC-GRP MATERIAL, 4" WIDTH DRAINAGE CHANNEL. FLAT - NEUTRAL , SUPPLIED BY TRENCH DRAIN SUPPLY.

DISCLAIMER - The customer and the customer's architects, engineers, consultants, and other professionals are completely responsible for the selection installation and maintenance of any product purchased from Trench Drain Supply and/or its manufacturers. TRENCH DRAIN SUPPLY MAKES NO WARRANTY, EXPRESS OR IMPLIED, AS TO THE SUITABILITY, DESIGN, MERCHANTIBILITY, OR FITNESS OF THE PRODUCT FOR CUSTOMERS APPLICATION. The drawing and information provided remain the property and copyright of the manufacturer listed. The manufacturer reserves the right to modify specification without notice.